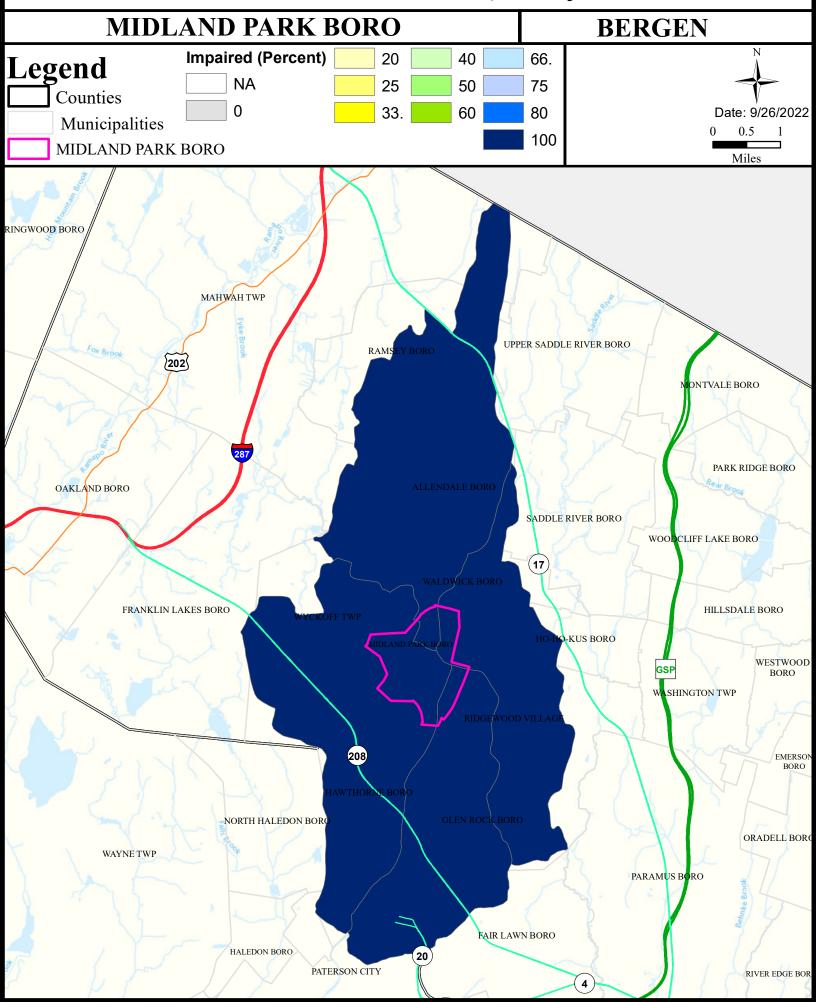

#### **Surface Water Quality**

#### What is a Designated Use?

New Jersey's <u>Surface Water Quality Standards (SWQS)</u> establish the designated uses of the State's surface waters, classify surface waters based on those uses, and specify the water quality criteria and other policies necessary to attain those uses. Designated uses include water supply for drinking, agriculture and industrial uses, fish consumption, shellfish resources, propagation of fish and wildlife, and recreation.

The table below show the designated use information for your municipality. For more information on Surface Water Quality, see the Healthy Community Planning Report for this municipality.

| AU_name                                   | Aquatic_General | Aquatic_Trout | Water_Supply  | Recreation    | Shellfish | Fish_Consumption  |
|-------------------------------------------|-----------------|---------------|---------------|---------------|-----------|-------------------|
| Hohokus Bk (Pennington Ave to Godwin Ave) | Non Attaining   | NA            | Non Attaining | Non Attaining | NA        | Insufficient Data |
| Hohokus Bk (below Pennington Ave)         | Non Attaining   | NA            | Non Attaining | Non Attaining | NA        | Insufficient Data |
| Goffle Brook                              | Non Attaining   | NA            | Non Attaining | Non Attaining | NA        | Insufficient Data |
| Passaic R Lwr (Fair Lawn Ave to Goffle)   | Non Attaining   | NA            | Non Attaining | Non Attaining | NA        | Non Attaining     |