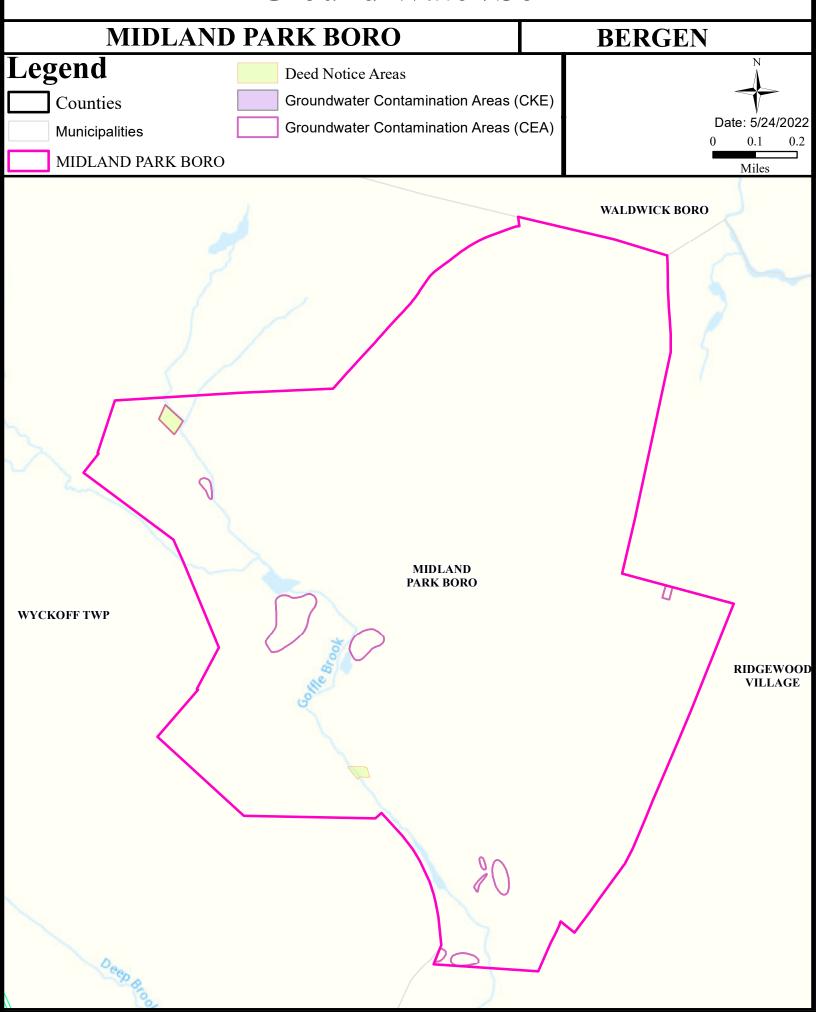

#### Health Care Facilities



#### Air Cancer Risk



#### Air Non Cancer



# Air Quality Index (AQI)



# Community Drinking Water



#### Ground Water/Soil



#### Surface Water Quality



#### **Surface Water Quality**

# **BERGEN COUNTY**Midland Park Borough

#### What is a Designated Use?

New Jersey's <u>Surface Water Quality Standards (SWQS)</u> establish the designated uses of the State's surface waters, classify surface waters based on those uses, and specify the water quality criteria and other policies necessary to attain those uses. Designated uses include water supply for drinking, agriculture and industrial uses, fish consumption, shellfish resources, propagation of fish and wildlife, and recreation.

The table below show the designated use information for your municipality. For more information on Surface Water Quality, see the Healthy Community Planning Report for this municipality.

| AU_name                                   |