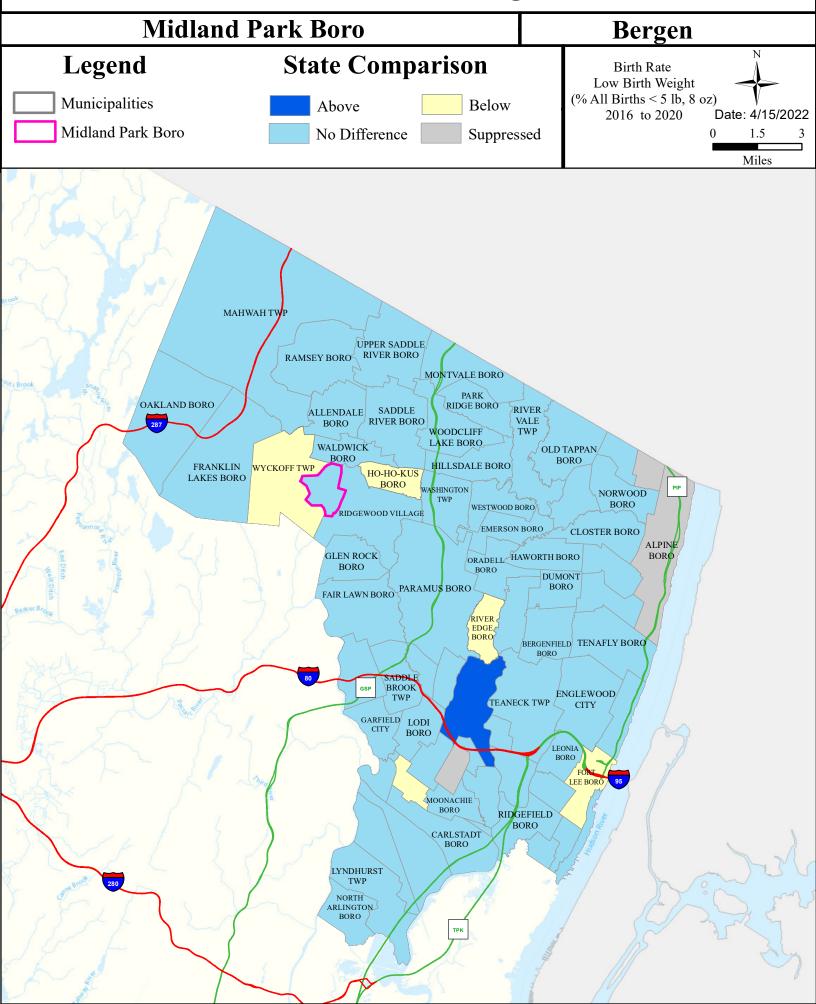

--------------|---------------|---------------|---------------|-----------|-------------------|
| Hohokus Bk (Pennington Ave to Godwin Ave) | Non Attaining   | NA            | Non Attaining | Non Attaining | NA        | Insufficient Data |
| Hohokus Bk (below Pennington Ave)         | Non Attaining   | NA            | Non Attaining | Non Attaining | NA        | Insufficient Data |
| Goffle Brook                              | Non Attaining   | NA            | Non Attaining | Non Attaining | NA        | Insufficient Data |
| Passaic R Lwr (Fair Lawn Ave to Goffle)   | Non Attaining   | NA            | Non Attaining | Non Attaining | NA        | Non Attaining     |

# Flooding (Urban Land Cover)



## Air Permit Sources



#### **Contaminated Sites**



# Open Space



### Low Birth Weight



# Age of Housing



### Asthma (Emergency Department)



# Heart Attack (AMI) (Inpatient)



#### Heart Disease Deaths



### COPD (Emergency Department)



### Stroke (Inpatient)



#### All Cancer Deaths



#### Lung Cancer Deaths



# Smoking



# Obesity



### Heat Related Illness (Emergency Department)