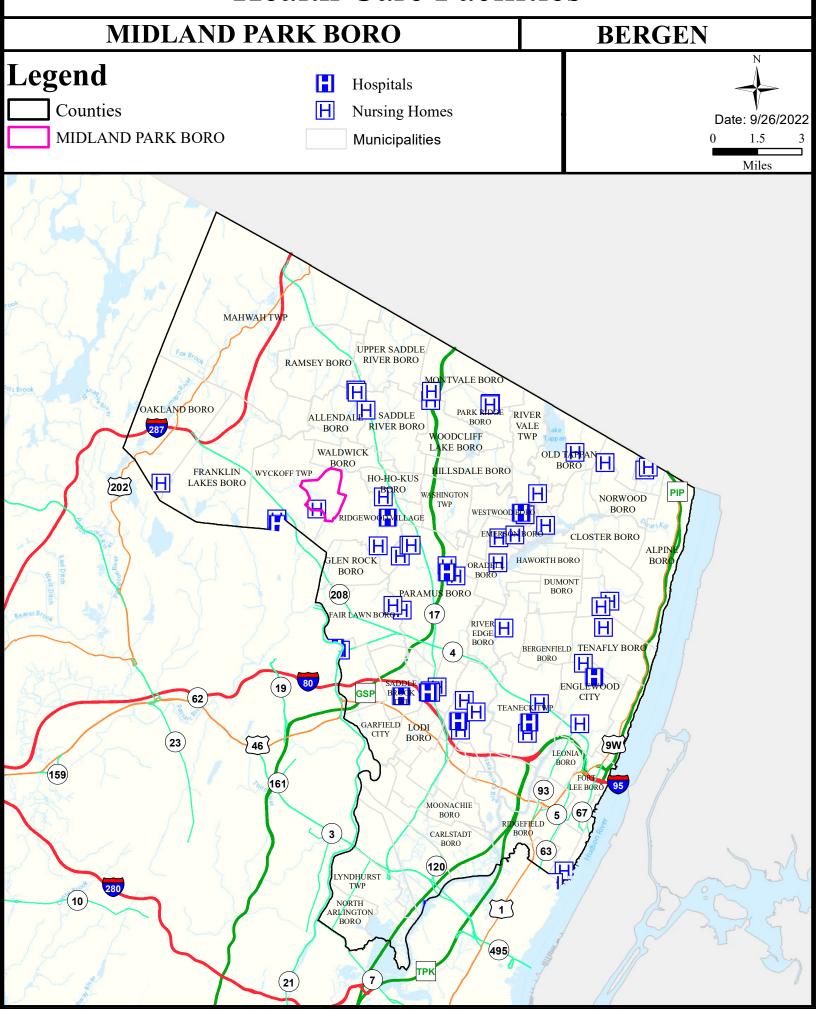

#### Health Care Facilities



#### Air Cancer Risk



#### Air Non Cancer



# Air Quality Index (AQI)



# Community Drinking Water



#### Ground Water/Soil



#### Surface Water Quality



#### **Surface Water Quality**

# **BERGEN COUNTY**Midland Park Borough

#### What is a Designated Use?

New Jersey's <u>Surface Water Quality Standards (SWQS)</u> establish the designated uses of the State's surface waters, classify surface waters based on those uses, and specify the water quality criteria and other policies necessary to attain those uses. Designated uses include water supply for drinking, agriculture and industrial uses, fish consumption, shellfish resources, propagation of fish and wildlife, and recreation.

The table below show the designated use information for your municipality. For more information on Sur