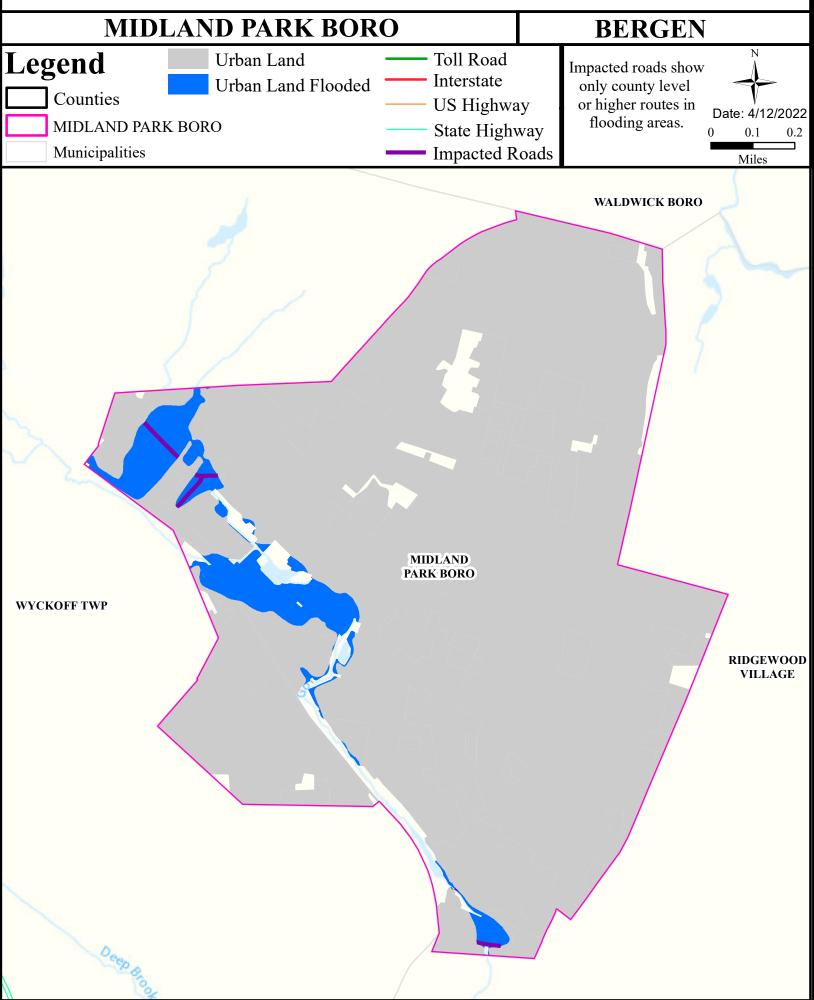

Recreation    | Shellfish | Fish_Consumption  |
|-------------------------------------------|-----------------|---------------|---------------|---------------|-----------|-------------------|
| Hohokus Bk (Pennington Ave to Godwin Ave) | Non Attaining   | NA            | Non Attaining | Non Attaining | NA        | Insufficient Data |
| Hohokus Bk (below Pennington Ave)         | Non Attaining   | NA            | Non Attaining | Non Attaining | NA        | Insufficient Data |
| Goffle Brook                              | Non Attaining   | NA            | Non Attaining | Non Attaining | NA        | Insufficient Data |
| Passaic R Lwr (Fair Lawn Ave to Goffle)   | Non Attaining   | NA            | Non Attaining | Non Attaining | NA        | Non Attaining     |

# Flooding (Urban Land Cover)



## Air Permit Sources



#### **Contaminated Sites**



# Open Space



### Low Birth Weight



# Age of Housing



### Asthma (Emergency Department)



# Heart Attack (AMI) (Inpatient)



#### Heart Disease Deaths



### COPD (Emergency Department)



### Stroke (Inpatient)



#### All Cancer Deaths



#### Lung Cancer Deaths



# Smoking



# Obesity



### Heat Related Illness (Emergency Department)