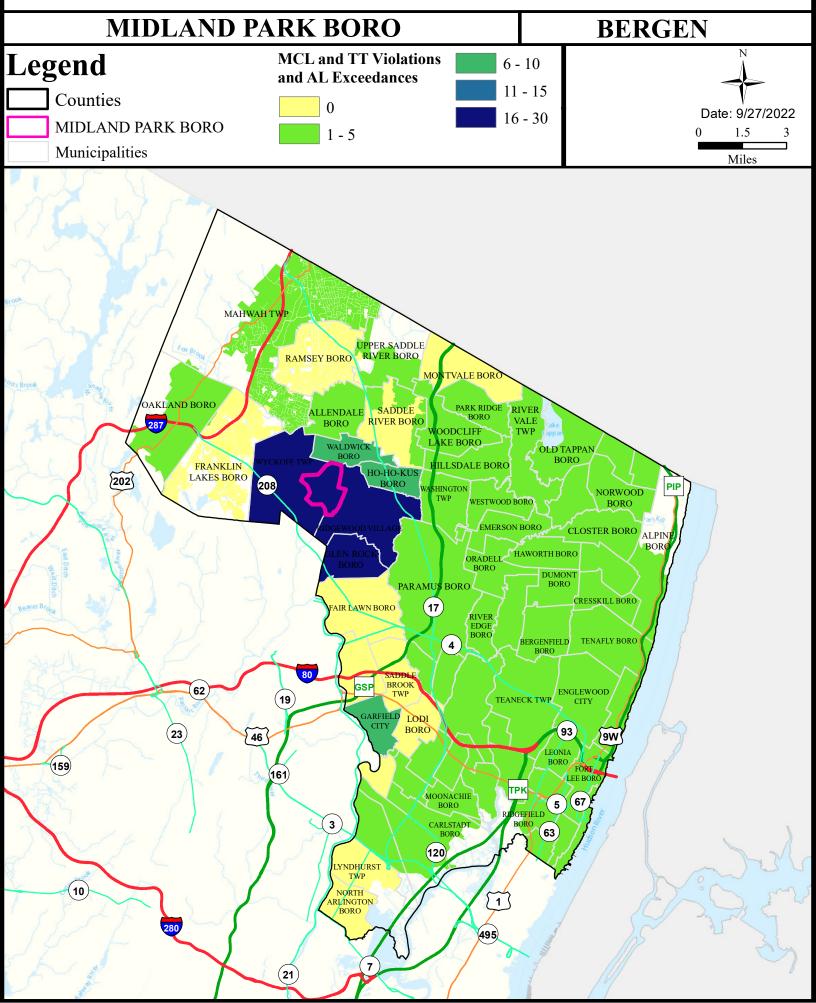

#### Health Care Facilities



#### Air Cancer Risk



#### Air Non Cancer



# Air Quality Index (AQI)



# Community Drinking Water



#### Ground Water/Soil



#### Surface Water Quality



#### **Surface Water Quality**

# **BERGEN COUNTY**Midland Park Borough

#### What is a Designated Use?

New Jersey's <u>Surface Water Quality Standards (SWQS)</u> establish the designated uses of the State's surface waters, classify surface waters based on those uses, and specify the water quality criteria and other policies necessary to attain those uses. Designated uses include water supply for drinking, agriculture and industrial uses, fish consumption, shellfish resources, propagation of fish and wildlife, and recreation.

The table below show the designated use information for your municipality. For more information on Surface Water Quality, see the Healthy Community Planning Report for this municipality.

| AU_name