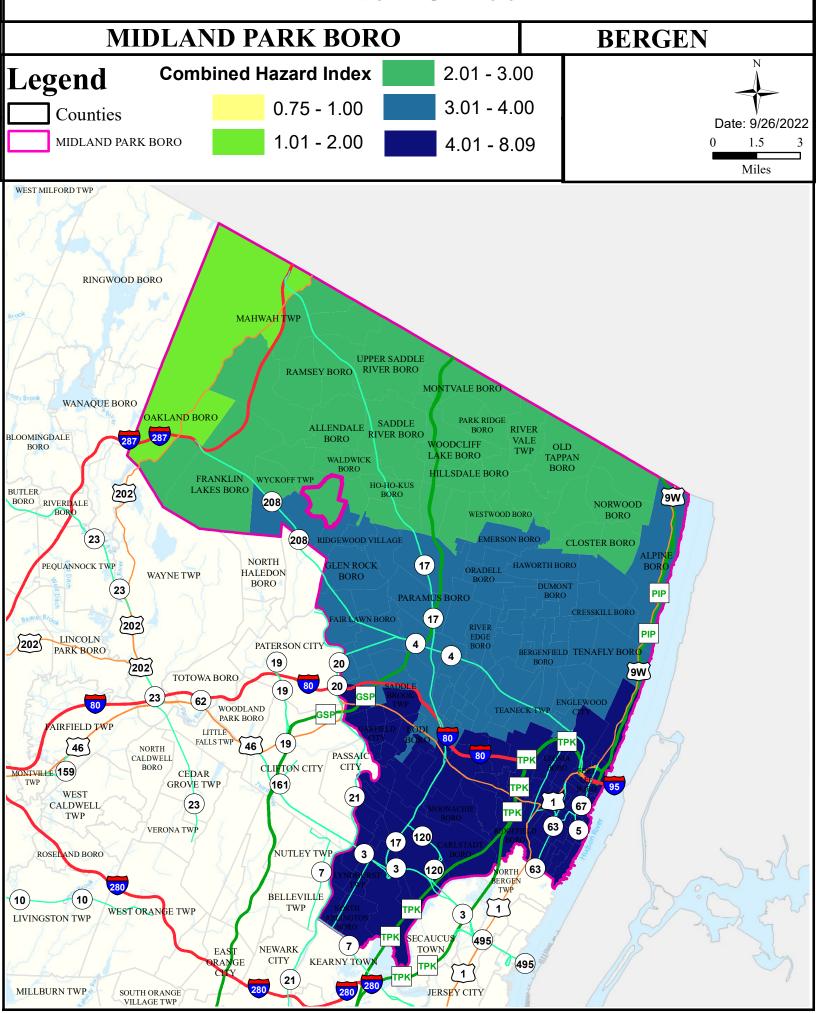

#### Health Care Facilities



#### Air Cancer Risk



#### Air Non Cancer



# Air Quality Index (AQI)



# Community Drinking Water



#### Ground Water/Soil



#### Surface Water Quality



#### **Surface Water Quality**

# **BERGEN COUNTY**Midland Park Borough

#### What is a Designated Use?

New Jersey's <u>Surface Water Quality Standards (SWQS)</u> establish the designated uses of the State's surface waters, classify surface waters based on those uses, and specify the water quality criteria and other policies necessary to attain those uses. Designated uses include water supply for drinking, agriculture and industrial uses, fish consumption, shellfish resources, propagation of fish and wildlife, and recreation.

The table below show the designated use information for your municipality. For more information on Surface Water Quality, see the Healthy Community P