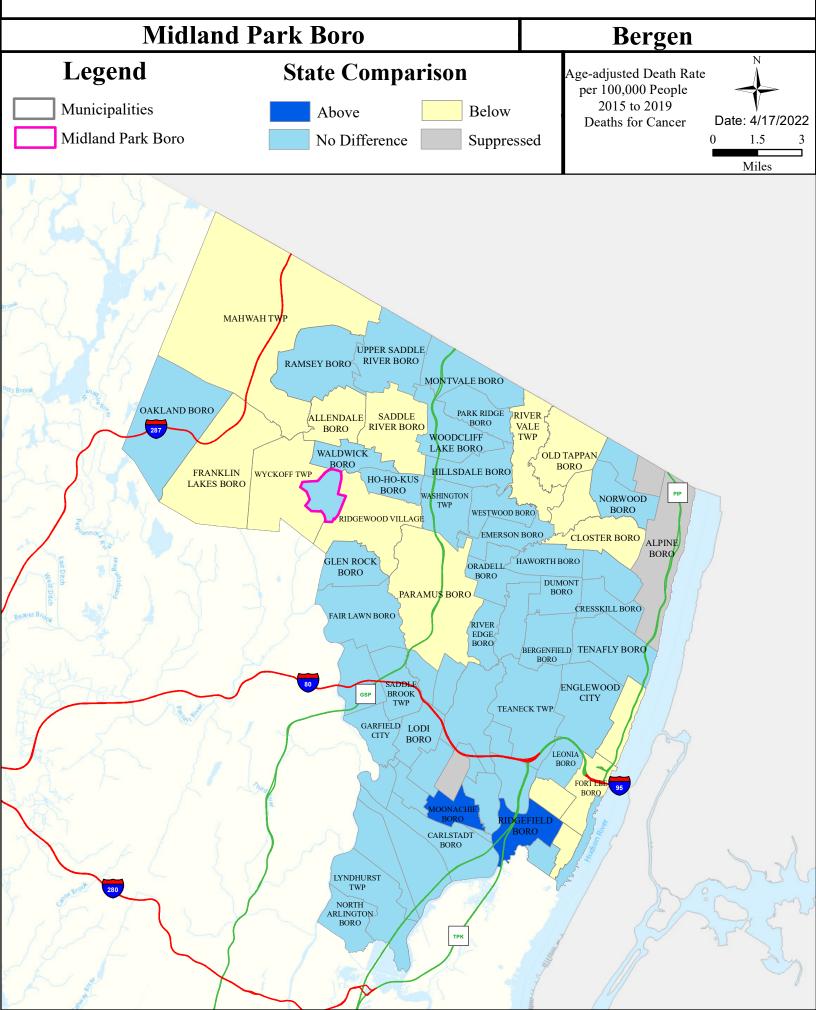

A        | Insufficient Data |
| Hohokus Bk (below Pennington Ave)         | Non Attaining   | NA            | Non Attaining | Non Attaining | NA        | Insufficient Data |
| Goffle Brook                              | Non Attaining   | NA            | Non Attaining | Non Attaining | NA        | Insufficient Data |
| Passaic R Lwr (Fair Lawn Ave to Goffle)   | Non Attaining   | NA            | Non Attaining | Non Attaining | NA        | Non Attaining     |

# Flooding (Urban Land Cover)



## Air Permit Sources



#### **Contaminated Sites**



# Open Space



### Low Birth Weight



# Age of Housing



### Asthma (Emergency Department)



# Heart Attack (AMI) (Inpatient)



#### Heart Disease Deaths



### COPD (Emergency Department)



### Stroke (Inpatient)



#### All Cancer Deaths



#### Lung Cancer Deaths



# Smoking



# Obesity



### Heat Related Illness (Emergency Department)