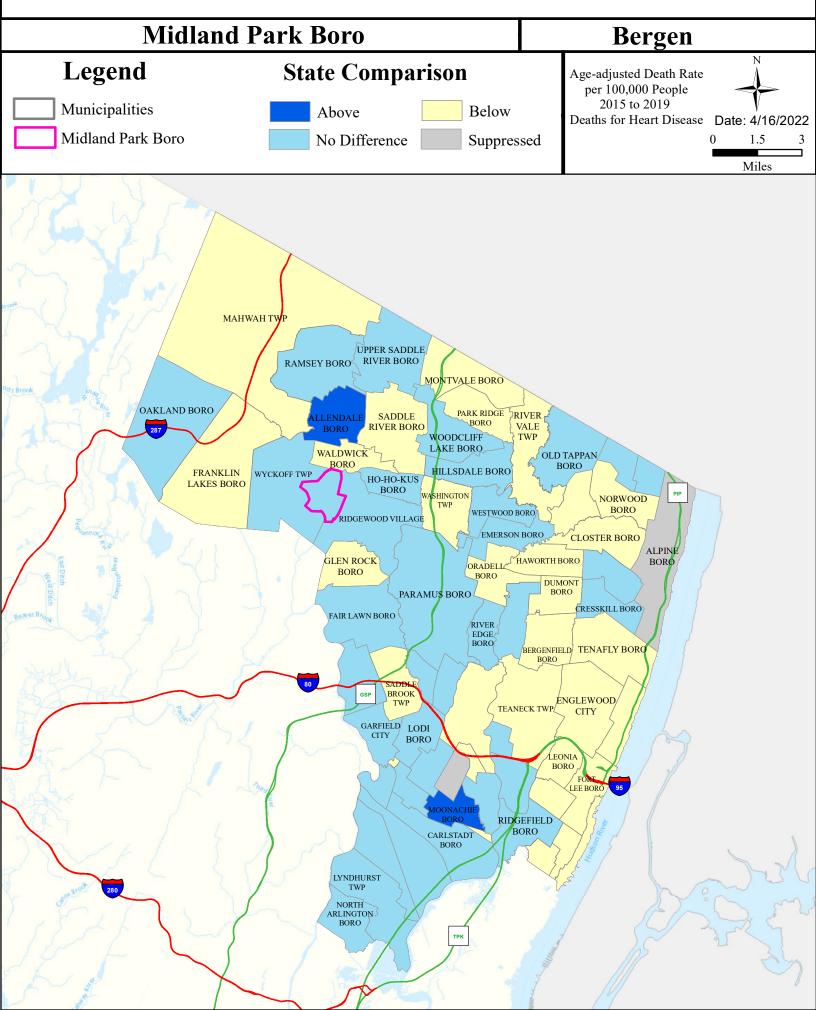

ve to Godwin Ave) | Non Attaining   | NA            | Non Attaining | Non Attaining | NA        | Insufficient Data |
| Hohokus Bk (below Pennington Ave)         | Non Attaining   | NA            | Non Attaining | Non Attaining | NA        | Insufficient Data |
| Goffle Brook                              | Non Attaining   | NA            | Non Attaining | Non Attaining | NA        | Insufficient Data |
| Passaic R Lwr (Fair Lawn Ave to Goffle)   | Non Attaining   | NA            | Non Attaining | Non Attaining | NA        | Non Attaining     |

# Flooding (Urban Land Cover)



## Air Permit Sources



#### **Contaminated Sites**



# Open Space



### Low Birth Weight



# Age of Housing



### Asthma (Emergency Department)



# Heart Attack (AMI) (Inpatient)



#### Heart Disease Deaths



### COPD (Emergency Department)



### Stroke (Inpatient)



#### All Cancer Deaths



#### Lung Cancer Deaths



# Smoking



# Obesity



### Heat Related Illness (Emergency Department)