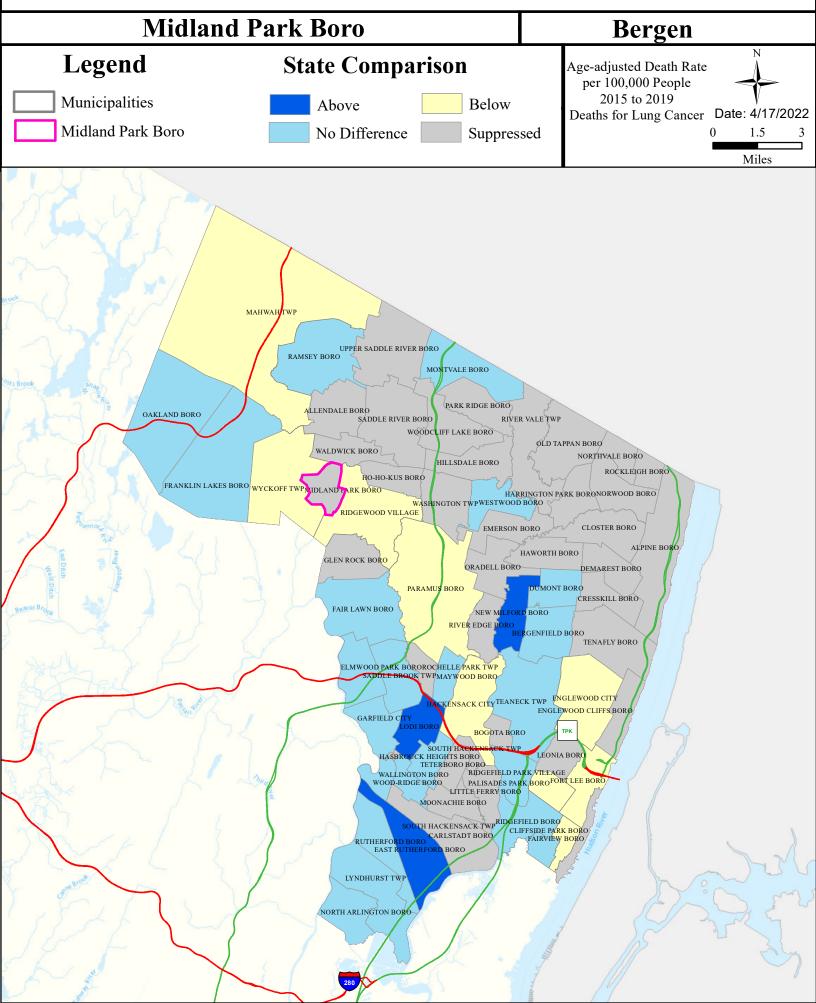

a |
| Hohokus Bk (below Pennington Ave)         | Non Attaining   | NA            | Non Attaining | Non Attaining | NA        | Insufficient Data |
| Goffle Brook                              | Non Attaining   | NA            | Non Attaining | Non Attaining | NA        | Insufficient Data |
| Passaic R Lwr (Fair Lawn Ave to Goffle)   | Non Attaining   | NA            | Non Attaining | Non Attaining | NA        | Non Attaining     |

# Flooding (Urban Land Cover)



## Air Permit Sources



#### **Contaminated Sites**



# Open Space



### Low Birth Weight



# Age of Housing



### Asthma (Emergency Department)



# Heart Attack (AMI) (Inpatient)



#### Heart Disease Deaths



### COPD (Emergency Department)



### Stroke (Inpatient)



#### All Cancer Deaths



#### Lung Cancer Deaths



# Smoking



# Obesity



### Heat Related Illness (Emergency Department)