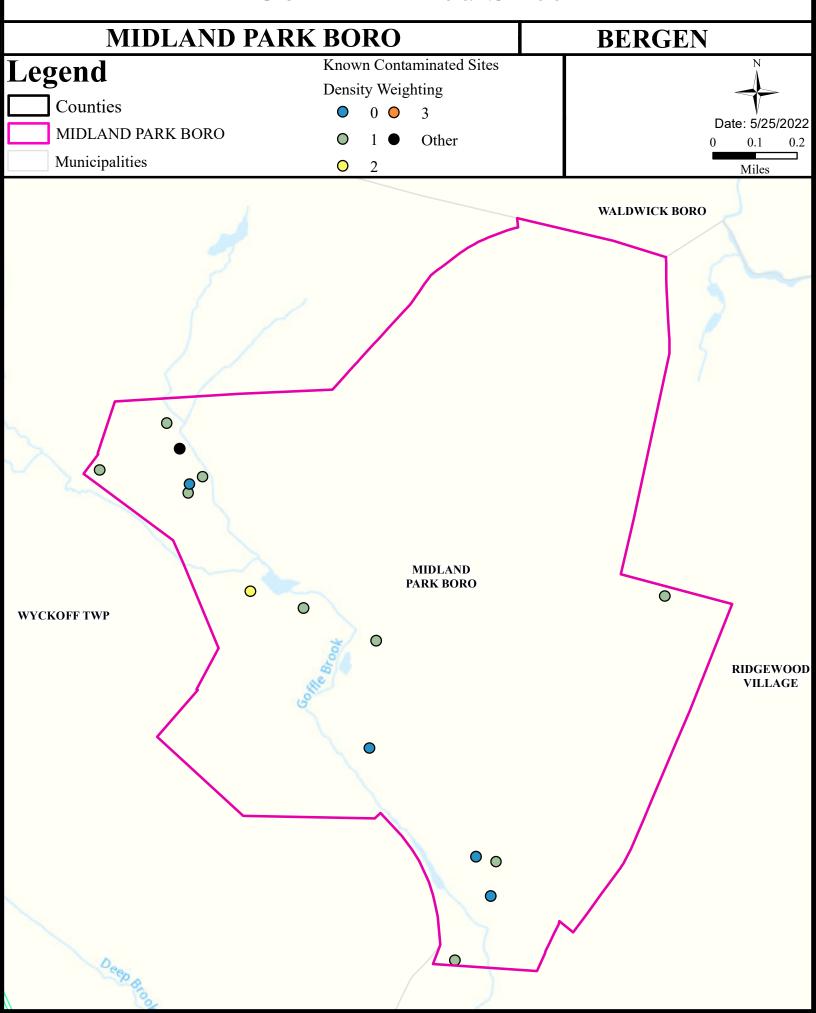

------------------------------------|-----------------|---------------|---------------|---------------|-----------|-------------------|
| Hohokus Bk (Pennington Ave to Godwin Ave) | Non Attaining   | NA            | Non Attaining | Non Attaining | NA        | Insufficient Data |
| Hohokus Bk (below Pennington Ave)         | Non Attaining   | NA            | Non Attaining | Non Attaining | NA        | Insufficient Data |
| Goffle Brook                              | Non Attaining   | NA            | Non Attaining | Non Attaining | NA        | Insufficient Data |
| Passaic R Lwr (Fair Lawn Ave to Goffle)   | Non Attaining   | NA            | Non Attaining | Non Attaining | NA        | Non Attaining     |

# Flooding (Urban Land Cover)



## Air Permit Sources



#### **Contaminated Sites**



# Open Space



### Low Birth Weight



# Age of Housing



### Asthma (Emergency Department)



# Heart Attack (AMI) (Inpatient)



#### Heart Disease Deaths



### COPD (Emergency Department)



### Stroke (Inpatient)



#### All Cancer Deaths



#### Lung Cancer Deaths



# Smoking



# Obesity



### Heat Related Illness (Emergency Department)