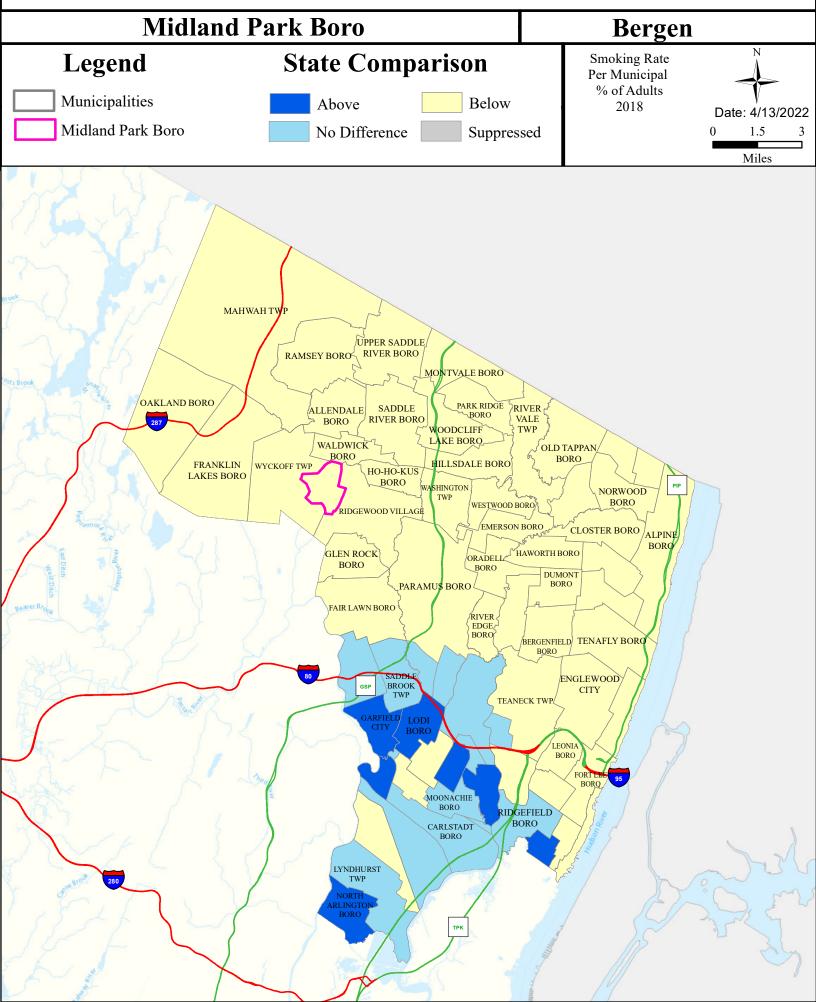

Bk (below Pennington Ave)         | Non Attaining   | NA            | Non Attaining | Non Attaining | NA        | Insufficient Data |
| Goffle Brook                              | Non Attaining   | NA            | Non Attaining | Non Attaining | NA        | Insufficient Data |
| Passaic R Lwr (Fair Lawn Ave to Goffle)   | Non Attaining   | NA            | Non Attaining | Non Attaining | NA        | Non Attaining     |

# Flooding (Urban Land Cover)



## Air Permit Sources



#### **Contaminated Sites**



# Open Space



### Low Birth Weight



# Age of Housing



### Asthma (Emergency Department)



# Heart Attack (AMI) (Inpatient)



#### Heart Disease Deaths



### COPD (Emergency Department)



### Stroke (Inpatient)



#### All Cancer Deaths



#### Lung Cancer Deaths



# Smoking



# Obesity



### Heat Related Illness (Emergency Department)