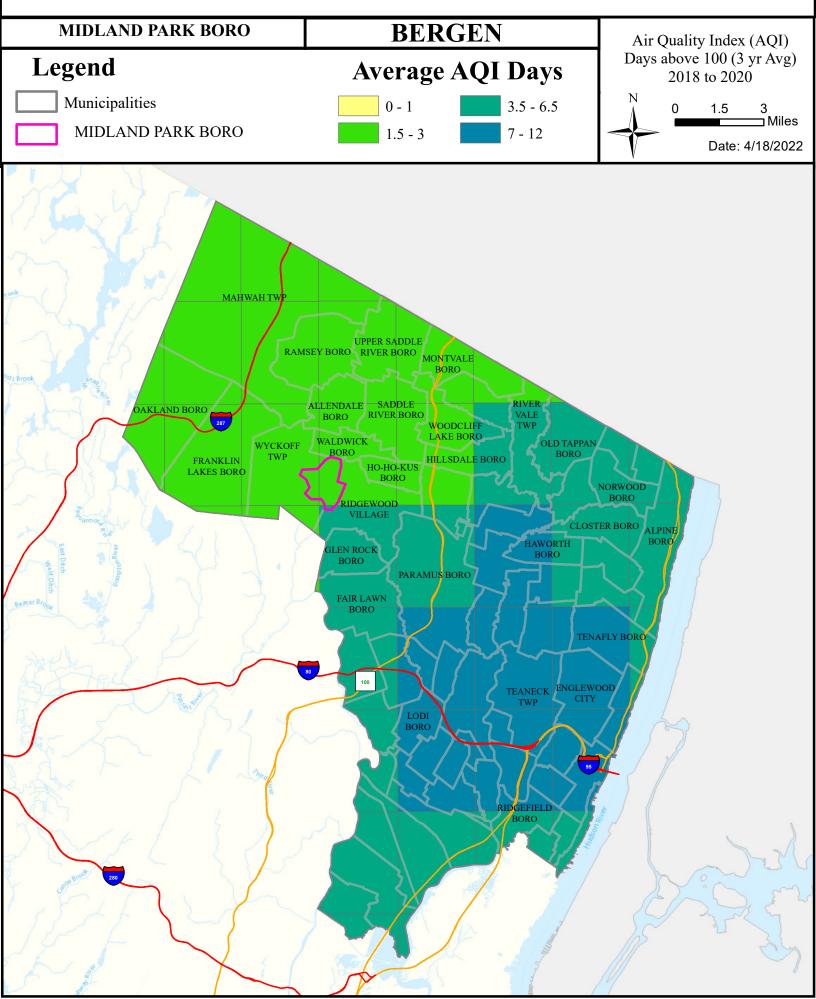

#### Health Care Facilities



#### Air Cancer Risk



#### Air Non Cancer



# Air Quality Index (AQI)



# Community Drinking Water



#### Ground Water/Soil



#### Surface Water Quality



#### **Surface Water Quality**

# **BERGEN COUNTY**Midland Park Borough

#### What is a Designated Use?

New Jersey's <u>Surface Water Quality Standards (SWQS)</u> establish the designated uses of the State's surface waters, classify surface waters based on those uses, and specify the water quality criteria and other policies necessary to attain those uses. Designated uses include water supply for drinking, agriculture and industrial uses, fish consumption, shellfish resources, propagation of fish and wildlife, and recreation.

The table below show the designated use information for your municipality. For more information on Surface Water Quality, see the Healthy Community Planning Report for this munic