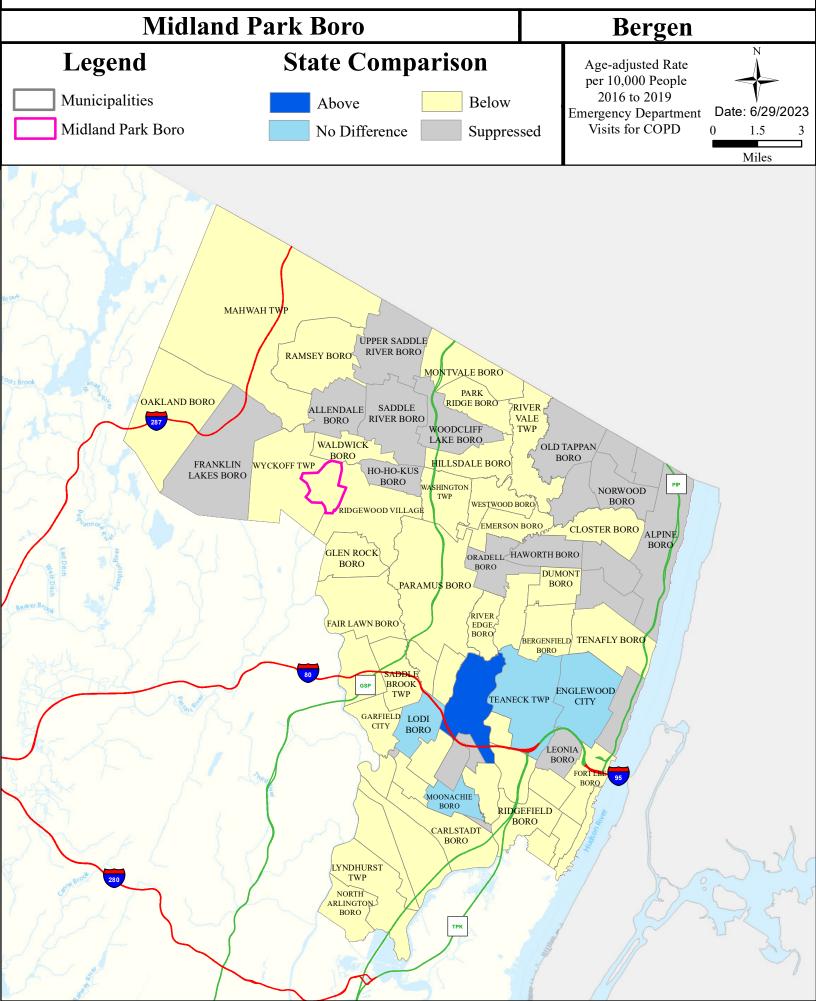

| NA            | Non Attaining | Non Attaining | NA        | Insufficient Data |
| Hohokus Bk (below Pennington Ave)         | Non Attaining   | NA            | Non Attaining | Non Attaining | NA        | Insufficient Data |
| Goffle Brook                              | Non Attaining   | NA            | Non Attaining | Non Attaining | NA        | Insufficient Data |
| Passaic R Lwr (Fair Lawn Ave to Goffle)   | Non Attaining   | NA            | Non Attaining | Non Attaining | NA        | Non Attaining     |

# Flooding (Urban Land Cover)



## Air Permit Sources



#### **Contaminated Sites**



# Open Space



### Low Birth Weight



# Age of Housing



### Asthma (Emergency Department)



# Heart Attack (AMI) (Inpatient)



#### Heart Disease Deaths



### COPD (Emergency Department)



### Stroke (Inpatient)



#### All Cancer Deaths



#### Lung Cancer Deaths



# Smoking



# Obesity



### Heat Related Illness (Emergency Department)