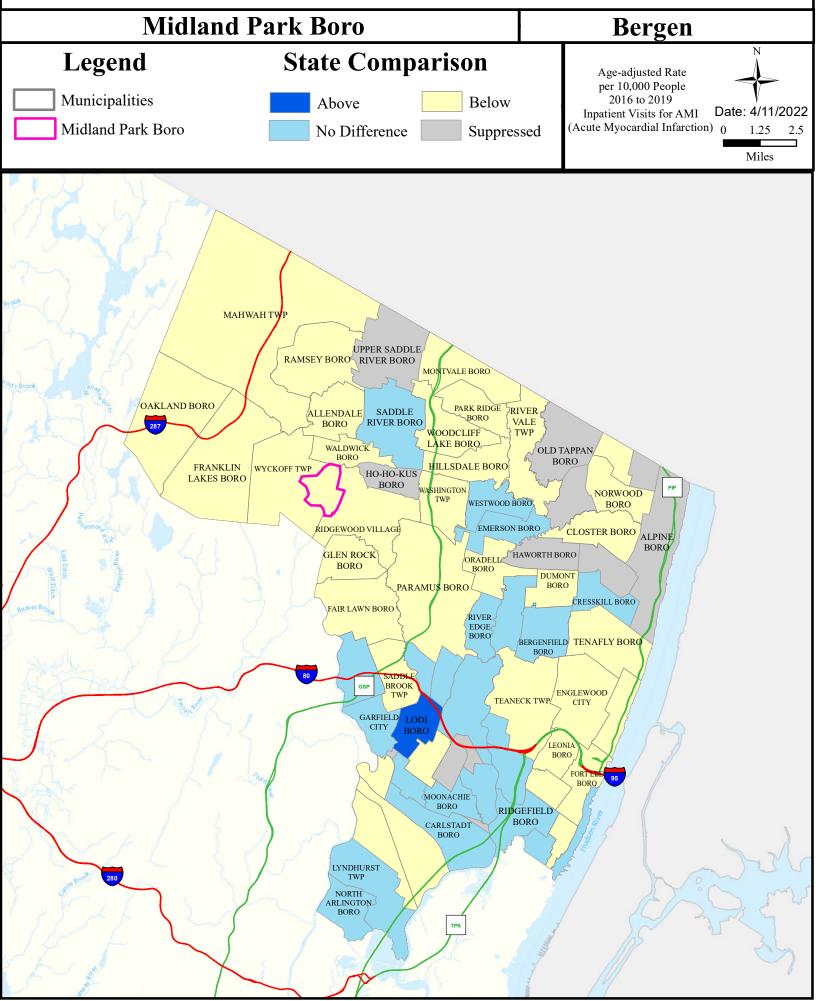

-|
| Hohokus Bk (Pennington Ave to Godwin Ave) | Non Attaining   | NA            | Non Attaining | Non Attaining | NA        | Insufficient Data |
| Hohokus Bk (below Pennington Ave)         | Non Attaining   | NA            | Non Attaining | Non Attaining | NA        | Insufficient Data |
| Goffle Brook                              | Non Attaining   | NA            | Non Attaining | Non Attaining | NA        | Insufficient Data |
| Passaic R Lwr (Fair Lawn Ave to Goffle)   | Non Attaining   | NA            | Non Attaining | Non Attaining | NA        | Non Attaining     |

# Flooding (Urban Land Cover)



## Air Permit Sources



#### **Contaminated Sites**



# Open Space



### Low Birth Weight



# Age of Housing



### Asthma (Emergency Department)



# Heart Attack (AMI) (Inpatient)



#### Heart Disease Deaths



### COPD (Emergency Department)



### Stroke (Inpatient)



#### All Cancer Deaths



#### Lung Cancer Deaths



# Smoking



# Obesity



### Heat Related Illness (Emergency Department)