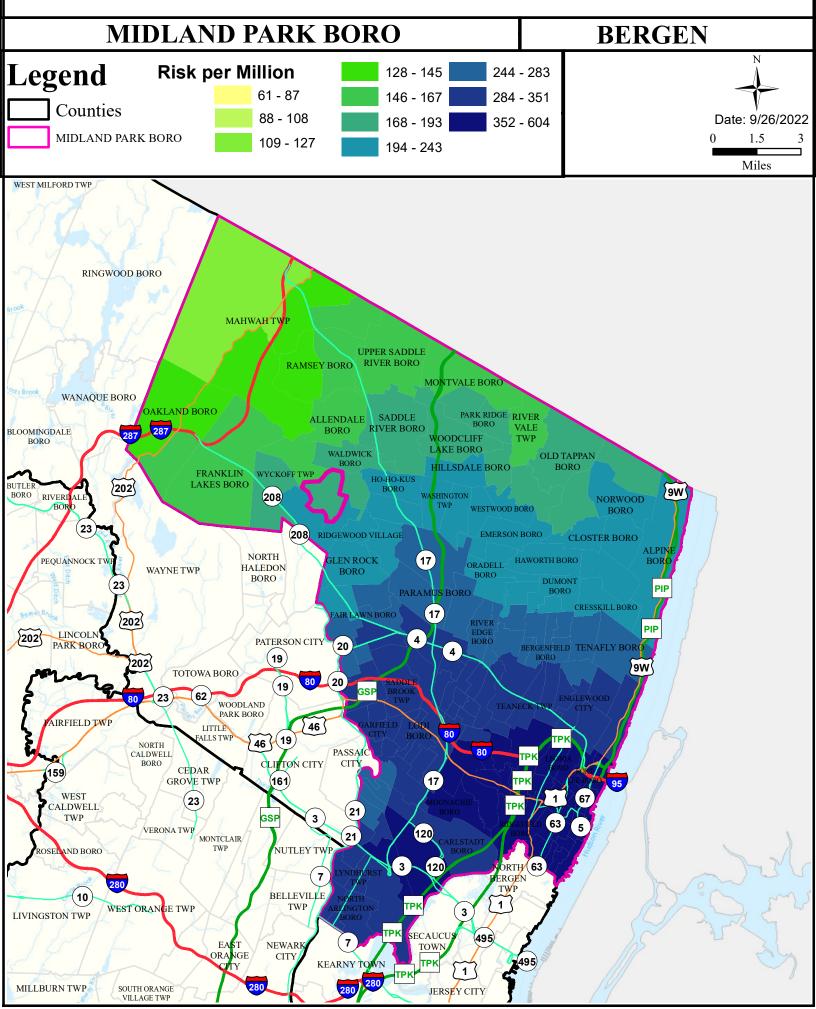

#### Health Care Facilities



#### Air Cancer Risk



#### Air Non Cancer



# Air Quality Index (AQI)



# Community Drinking Water



#### Ground Water/Soil



#### Surface Water Quality



#### **Surface Water Quality**

# **BERGEN COUNTY**Midland Park Borough

#### What is a Designated Use?

New Jersey's <u>Surface Water Quality Standards (SWQS)</u> establish the designated uses of the State's surface waters, classify surface waters based on those uses, and specify the water quality criteria and other policies necessary to attain those uses. Designated uses include water supply for drinking, agriculture and industrial uses, fish consumption, shellfish resources, propagation of fish and wildlife, and recreation.

The table below show the designated use information for your municipality. For more information on Surface Water Quality, see