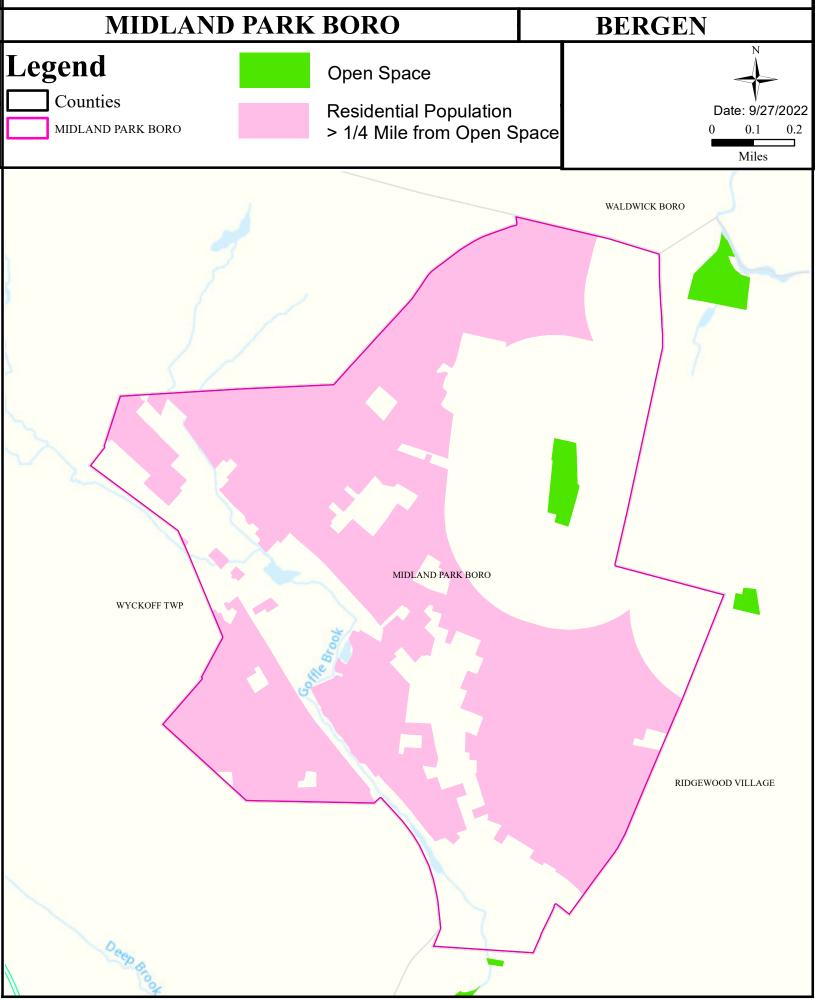

--------------------|-----------------|---------------|---------------|---------------|-----------|-------------------|
| Hohokus Bk (Pennington Ave to Godwin Ave) | Non Attaining   | NA            | Non Attaining | Non Attaining | NA        | Insufficient Data |
| Hohokus Bk (below Pennington Ave)         | Non Attaining   | NA            | Non Attaining | Non Attaining | NA        | Insufficient Data |
| Goffle Brook                              | Non Attaining   | NA            | Non Attaining | Non Attaining | NA        | Insufficient Data |
| Passaic R Lwr (Fair Lawn Ave to Goffle)   | Non Attaining   | NA            | Non Attaining | Non Attaining | NA        | Non Attaining     |

# Flooding (Urban Land Cover)



## Air Permit Sources



#### **Contaminated Sites**



# Open Space



### Low Birth Weight



# Age of Housing



### Asthma (Emergency Department)



# Heart Attack (AMI) (Inpatient)



#### Heart Disease Deaths



### COPD (Emergency Department)



### Stroke (Inpatient)



#### All Cancer Deaths



#### Lung Cancer Deaths



# Smoking



# Obesity



### Heat Related Illness (Emergency Department)