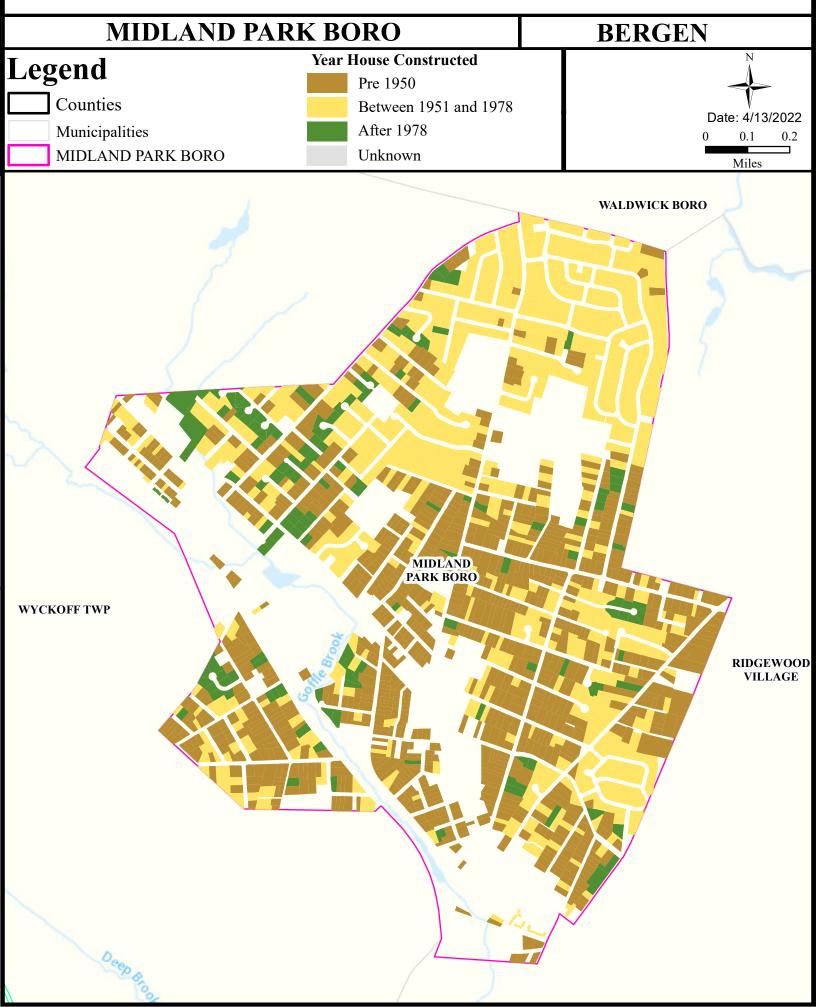

----------|---------------|---------------|-----------|-------------------|
| Hohokus Bk (Pennington Ave to Godwin Ave) | Non Attaining   | NA            | Non Attaining | Non Attaining | NA        | Insufficient Data |
| Hohokus Bk (below Pennington Ave)         | Non Attaining   | NA            | Non Attaining | Non Attaining | NA        | Insufficient Data |
| Goffle Brook                              | Non Attaining   | NA            | Non Attaining | Non Attaining | NA        | Insufficient Data |
| Passaic R Lwr (Fair Lawn Ave to Goffle)   | Non Attaining   | NA            | Non Attaining | Non Attaining | NA        | Non Attaining     |

# Flooding (Urban Land Cover)



## Air Permit Sources



#### **Contaminated Sites**



# Open Space



### Low Birth Weight



# Age of Housing



### Asthma (Emergency Department)



# Heart Attack (AMI) (Inpatient)



#### Heart Disease Deaths



### COPD (Emergency Department)



### Stroke (Inpatient)



#### All Cancer Deaths



#### Lung Cancer Deaths



# Smoking



# Obesity



### Heat Related Illness (Emergency Department)