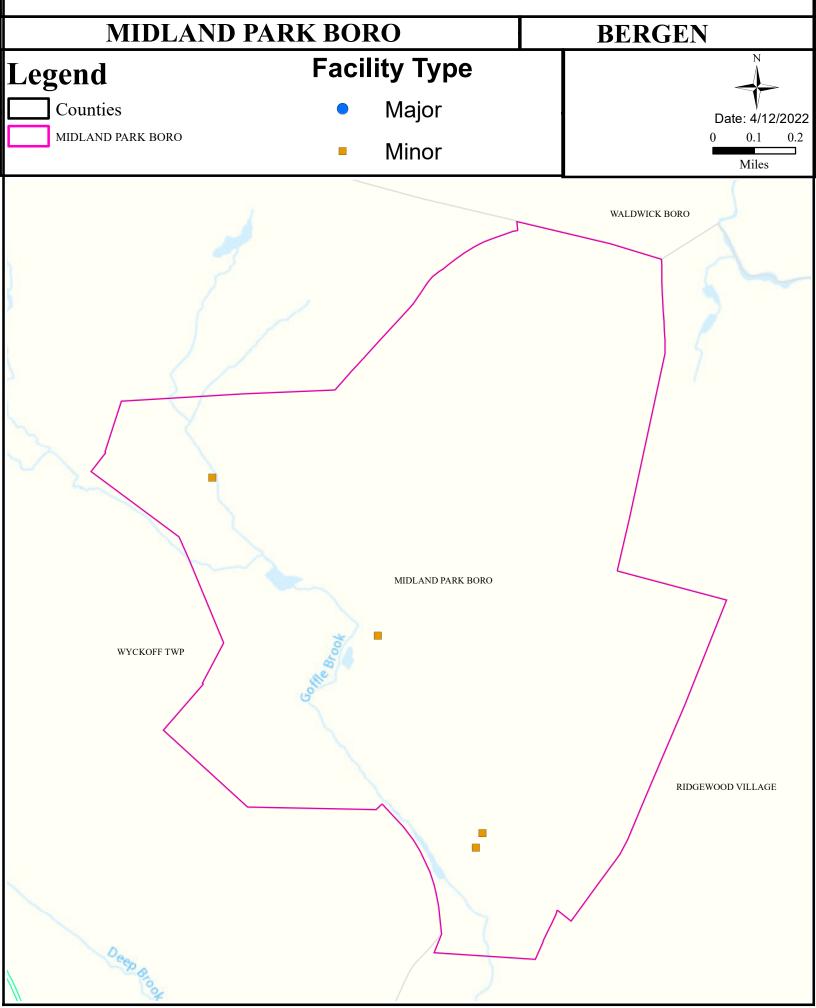

| Fish_Consumption  |
|-------------------------------------------|-----------------|---------------|---------------|---------------|-----------|-------------------|
| Hohokus Bk (Pennington Ave to Godwin Ave) | Non Attaining   | NA            | Non Attaining | Non Attaining | NA        | Insufficient Data |
| Hohokus Bk (below Pennington Ave)         | Non Attaining   | NA            | Non Attaining | Non Attaining | NA        | Insufficient Data |
| Goffle Brook                              | Non Attaining   | NA            | Non Attaining | Non Attaining | NA        | Insufficient Data |
| Passaic R Lwr (Fair Lawn Ave to Goffle)   | Non Attaining   | NA            | Non Attaining | Non Attaining | NA        | Non Attaining     |

# Flooding (Urban Land Cover)



## Air Permit Sources



#### **Contaminated Sites**



# Open Space



### Low Birth Weight



# Age of Housing



### Asthma (Emergency Department)



# Heart Attack (AMI) (Inpatient)



#### Heart Disease Deaths



### COPD (Emergency Department)



### Stroke (Inpatient)



#### All Cancer Deaths



#### Lung Cancer Deaths



# Smoking



# Obesity



### Heat Related Illness (Emergency Department)