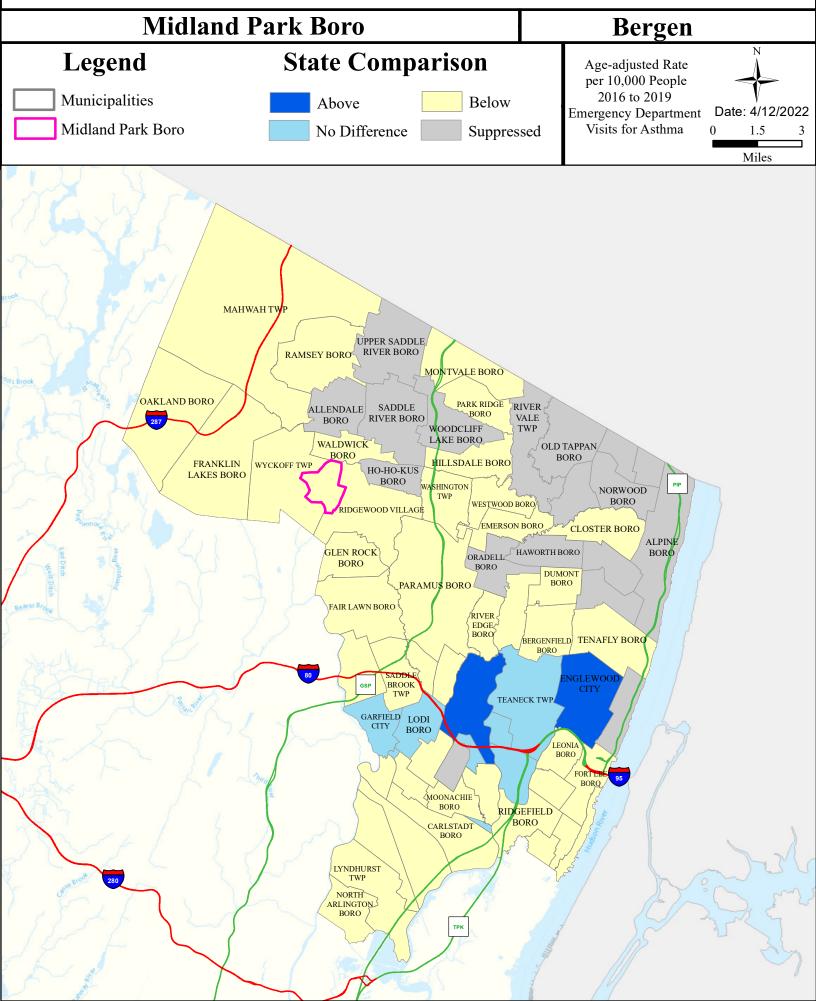

-----|-----------|-------------------|
| Hohokus Bk (Pennington Ave to Godwin Ave) | Non Attaining   | NA            | Non Attaining | Non Attaining | NA        | Insufficient Data |
| Hohokus Bk (below Pennington Ave)         | Non Attaining   | NA            | Non Attaining | Non Attaining | NA        | Insufficient Data |
| Goffle Brook                              | Non Attaining   | NA            | Non Attaining | Non Attaining | NA        | Insufficient Data |
| Passaic R Lwr (Fair Lawn Ave to Goffle)   | Non Attaining   | NA            | Non Attaining | Non Attaining | NA        | Non Attaining     |

# Flooding (Urban Land Cover)



## Air Permit Sources



#### **Contaminated Sites**



# Open Space



### Low Birth Weight



# Age of Housing



### Asthma (Emergency Department)



# Heart Attack (AMI) (Inpatient)



#### Heart Disease Deaths



### COPD (Emergency Department)



### Stroke (Inpatient)



#### All Cancer Deaths



#### Lung Cancer Deaths



# Smoking



# Obesity



### Heat Related Illness (Emergency Department)